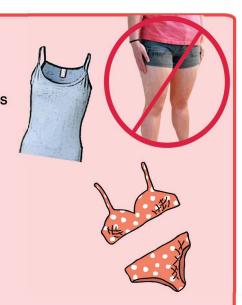

#### Ladies:

- Bikinis
- Spaghetti-strap tanks, halter tops, & other revealing shirts
- Thin-strapped shirts less than two finger width
- Shorts shorter than middle finger with hands by side
- Leggings, yoga pants, & athletic pants
- Jewelry of any kind
- Any clothing with explicit or inappropriate material