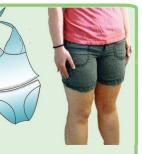

### ACCEPTABLE ATTIRE

Takini bathing suits that meet the bottom

One piece bathing suit

Dark colored tank tops used as a coverup for swimming

Shorts longer than middle finger with hands by side

Tanks that are two finger width